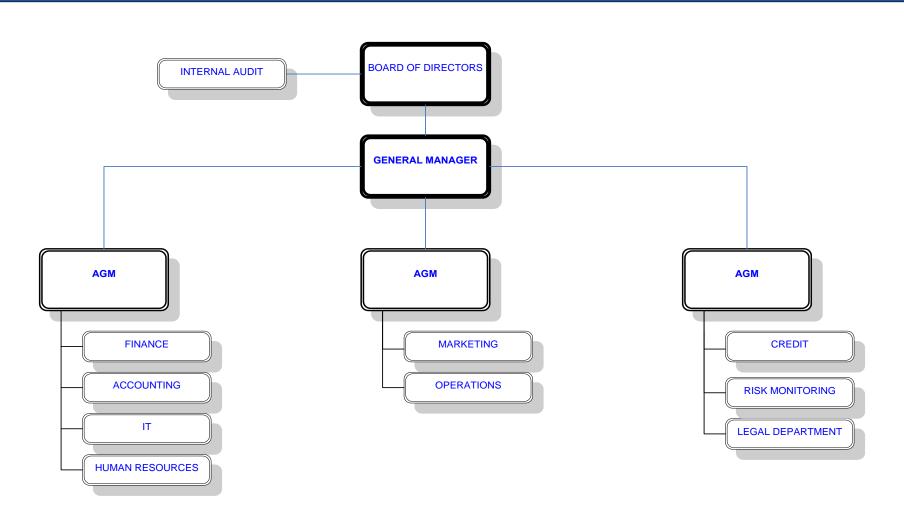

in 2000.



iş Bank group controls 57,3% of the shares.



#### **PARTICIPATIONS**

| otal Share<br>apital (TL) | İş Leasing                | Share %                            |
|---------------------------|---------------------------|------------------------------------|
| 19,387,000                | 2,904,000                 | 2.43                               |
| 1,900,000                 | 1,000                     | 0.05                               |
|                           | apital (TL)<br>19,387,000 | iş Leasing<br>19,387,000 2,904,000 |

#### **Subsidaires**

İş Factoring Finansman Hiz. A.Ş. 16,000,000 12,517,000 78.23

İş Yatırım (ISMEN) is a listed company.

314.724,19 TL dividend revenue received from İş Yatırım in 2009. (2008-231.080 TL)



#### **ORGANIZATION CHART**



## LEASE PORTFOLIO





#### TURNOVER million USD





branches in Turkey

#### **SALES CHANNELS**

Total number of customers in CRM database: 48.218





#### SECTORAL DISTRIBUTION





#### ASSET DISTRIBUTION







#### PORTFOLIO DEVELOPMENT





# İşLeasing GEOGRAPHICAL DISTRIBUTION



| OFFICES            | #<br>STAFF |
|--------------------|------------|
| Head Office        | 4          |
| Istanbul Europe    | 6          |
| Istanbul Asia      | 5          |
| Ankara Rep. Office | 5          |
| Antep "            | 3          |
| Bursa "            | 2          |
| İzmir "            | 4          |
| Antalya "          | 4          |
| TOTAL SALES STAFF  | 33         |
| TOTAL HEADCOUNT    | 95         |



#### **CURRENCY DISTRIBUTION**



| TL 000                   | 2009  | 2