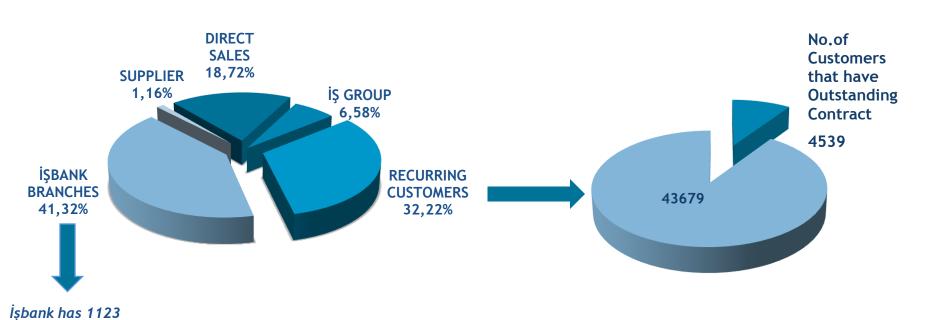

|
|---------------------------|---------------------------|------------------------------------|
| 19,387,000                | 2,904,000                 | 2.43                               |
| 1,900,000                 | 1,000                     | 0.05                               |
|                           | apital (TL)<br>19,387,000 | iş Leasing<br>19,387,000 2,904,000 |

#### **Subsidaires**

İş Factoring Finansman Hiz. A.Ş. 16,000,000 12,517,000 78.23

İş Yatırım (ISMEN) is a listed company.

314.724,19 TL dividend revenue received from İş Yatırım in 2009. (2008-231.080 TL)



#### **ORGANIZATION CHART**



## LEASE PORTFOLIO





#### TURNOVER million USD





branches in Turkey

#### **SALES CHANNELS**

Total number of customers in CRM database: 48.218





#### SECTORAL DISTRIBUTION





#### ASSET DISTRIBUTION







#### PORTFOLIO DEVELOPMENT





# İşLeasing GEOGRAPHICAL DISTRIBUTION



| OFFICES            | #<br>STAFF |
|--------------------|------------|
| Head Office        | 4          |
| Istanbul Europe    | 6          |
| Istanbul Asia      | 5          |
| Ankara Rep. Office | 5          |
| Antep "            | 3          |
| Bursa "            | 2          |
| İzmir "            | 4          |
| Antalya "          | 4          |
| TOTAL SALES STAFF  | 33         |
| TOTAL HEADCOUNT    | 95         |



#### **CURRENCY DISTRIBUTION**



| TL 000                   | 2009  | 2010 Q3 |
|--------------------------|-------|---------|
| Net FX position (Long)   | 4,188 | 4,699   |
| Net FX position / Equity | 1,04% | 1,02%   |