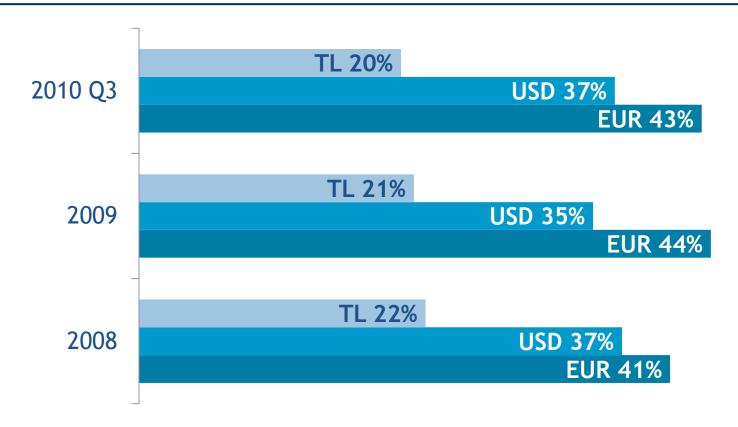

#### **CURRENCY DISTRIBUTION**

| TL 000                   | 2009  | 2010 Q3 |
|--------------------------|-------|---------|
| Net FX position (Long)   | 4,188 | 4,699   |
| Net FX position / Equity | 1,04% | 1,02%   |