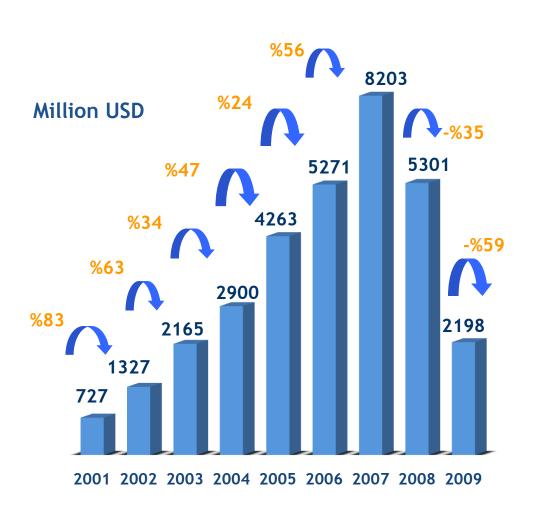

#### **TURNOVER**

Leasing penetration is still at low levels compared to EU average of 15% and North America average of 18%.

\*Leasing volume/ Private sector fixed investments (Buildings excluded)

2004

2003

2002

2005

2006

2007

2008

2%

0%