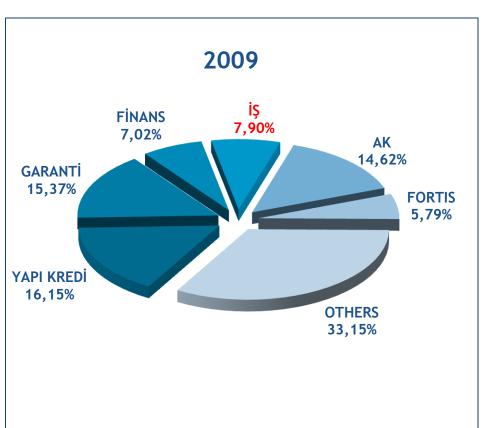

#### MARKET SHARES

# İşLeasing 2010 & 2009 Q3's COMPARED

Leasing volume increased %41 in 2010 Q3 compared to the same period of the previous year. İş Leasing ranked third with %8,8 market share.

6

Source: Fider