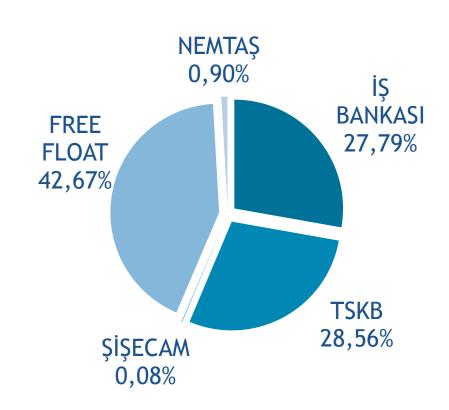

#### MILESTONES & OWNERSHIP

- Financial leasing law enacted in 1985.
- İş Leasing established in 1988 by
   İş Bank, IFC and Societe
   Generale.
- IFC and SocGen transferred leasing know-how and expertise, iş Bank branches provided access to the market.
- İş Group took over in 1995.
- 29,4% public offering in 2000.

iş Bank group controls 57,3% of the shares.