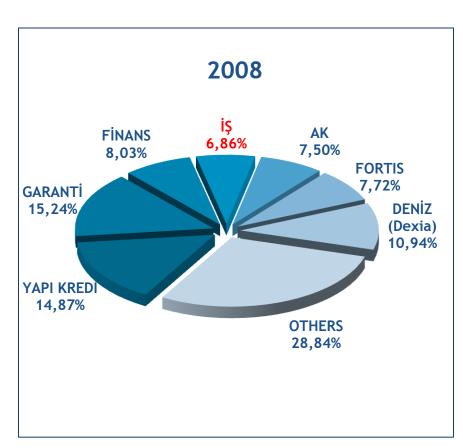

#### MARKET SHARES

# İşLeasing 2010 & 2009 Q3's COMPARED

Leasing volume increased %41 in 2010 Q3 compared to the same period of the previous year. İş Leasing ranked third with %8,8 market share.

6

Source: Fider