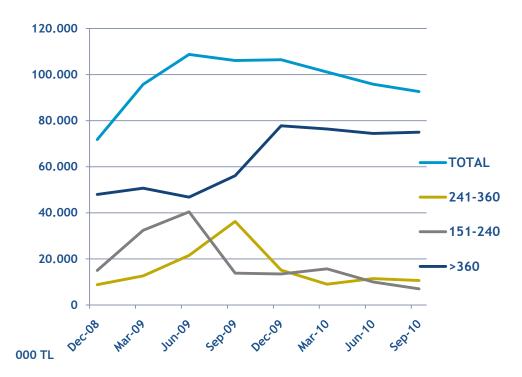

2       106.834       11,9         80.789       106.834       (1.446) | (14.835)       (1,7)       (15.450)       (1,7)       (13.321)         (16.085)       (1,8)       (17.886)       (2,0)       (7.320)         50.228       5,7       28.003       3,1       39.690         80.699       9,2       57.727       6,4       50.487         90       49.107       3.618         80.789       9,2       106.834       11,9       54.105         80.789       106.834       54.105       (4.480)       (1.446)       (970) |



#### **NPL**

| Consolidated                 | 2007  | 2008  | 2009   | 2010 Q3 |
|------------------------------|-------|-------|--------|---------|
| Gross NPL /Total Receivables | % 7,8 | % 7,0 | % 10,8 | % 7,9   |
| Net NPL / Net Receivables    | % 4,0 | % 4,3 | % 6,9  | % 4,4   |



| 000 TL          | LOSS RESERVE |
|-----------------|--------------|
| 2010 Opening    | (42.600)     |
| Reversals       | 5.565        |
| New provisions  | (7.320)      |
| Write-off       | -            |
| 2010 Q3 Closing | (44.355)     |

## **OTHER ISSUES**





#### MAIN STRATEGIES

- Target-based performance management system implemented.
- Increasing synergy with İşbank branches.
- Strategic partnerships, commercial agreements and strong relations with vendors to cover new customers.
   These relations will be an asset for operating leasing when available.



#### **Relative Share Performance**

#### ISFIN vs. ISE 100





#### **RATINGS**



#### **Foreign Currency**

Long-Term IDR BBB-Short-Term IDR F3

Outlook Stable

#### **Local Currency**

Long-Term IDR BBB-Short-Term ID