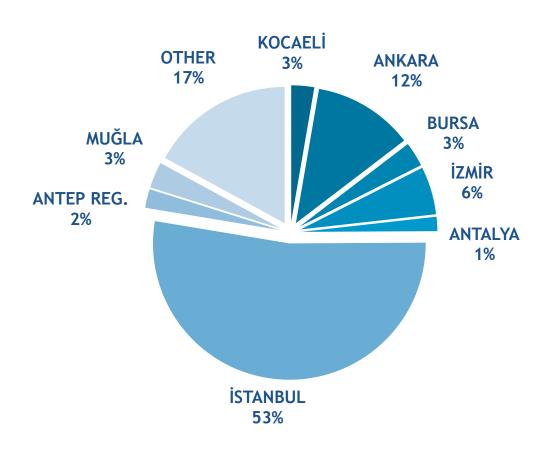

# İşLeasing GEOGRAPHICAL DISTRIBUTION

| OFFICES            | #<br>STAFF |
|--------------------|------------|
| Head Office        | 4          |
| Istanbul Europe    | 6          |
| Istanbul Asia      | 5          |
| Ankara Rep. Office | 5          |
| Antep "            | 3          |
| Bursa "            | 2          |
| İzmir "            | 4          |
| Antalya "          | 4          |
| TOTAL SALES STAFF  | 33         |
| TOTAL HEADCOUNT    | 95         |