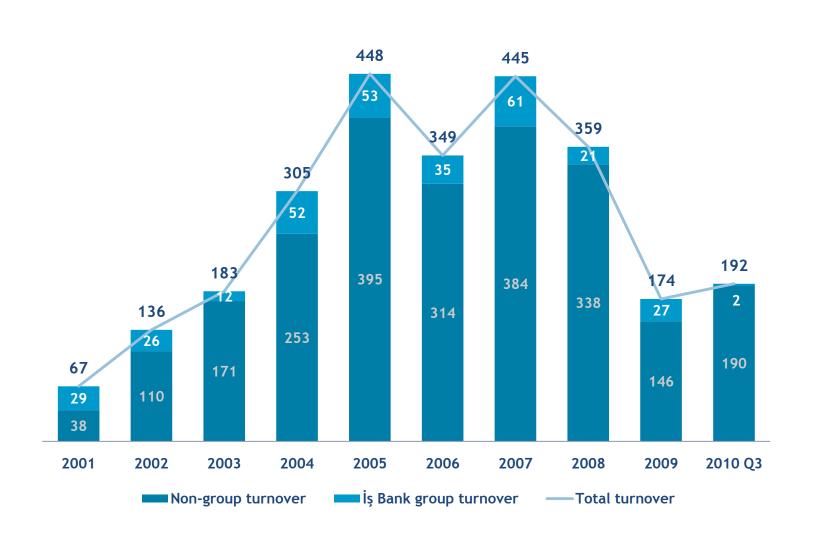

s.



#### **PARTICIPATIONS**

| otal Share<br>apital (TL) | İş Leasing                | Share %                            |
|---------------------------|---------------------------|------------------------------------|
| 19,387,000                | 2,904,000                 | 2.43                               |
| 1,900,000                 | 1,000                     | 0.05                               |
|                           | apital (TL)<br>19,387,000 | iş Leasing<br>19,387,000 2,904,000 |

#### **Subsidaires**

İş Factoring Finansman Hiz. A.Ş. 16,000,000 12,517,000 78.23

İş Yatırım (ISMEN) is a listed company.

314.724,19 TL dividend revenue received from İş Yatırım in 2009. (2008-231.080 TL)



#### **ORGANIZATION CHART**



## LEASE PORTFOLIO





#### TURNOVER million USD





branches in Turkey

#### **SALES CHANNELS**

Total number of customers in CRM database: 48.218





#### SECTORAL DISTRIBUTION





#### ASSET DISTRIBUTION







#### PORTFOLIO DEVELOPMENT





# İşLeasing GEOGRAPHICAL DISTRIBUTION



| OFFICES            | #<br>STAFF |
|--------------------|------------|
| Head Office        | 4          |
| Istanbul Europe    | 6          |
| Istanbul Asia      | 5          |
| Ankara Rep. Office | 5          |
| Antep "            | 3          |
| Bursa "            | 2          |
| İzmir "            | 4          |
| Antalya "          | 4          |
| TOTAL SALES STAFF  | 33         |
| TOTAL HEADCOUNT    | 95         |



#### **CURRENCY DISTRIBUTION**



| TL 000                   | 2009  | 2010 Q3 |
|--------------------------|-------|--------