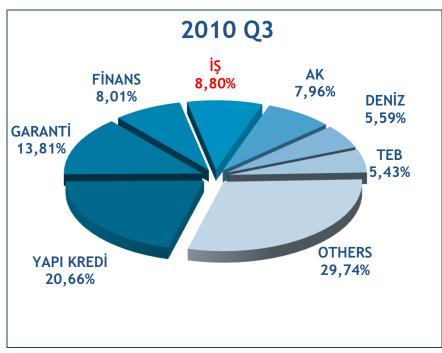

#### MARKET SHARES

# İşLeasing 2010 & 2009 Q3's COMPARED

Leasing volume increased %41 in 2010 Q3 compared to the same period of the previous year. İş Leasing ranked third with %8,8 market share.

6

Source: Fider