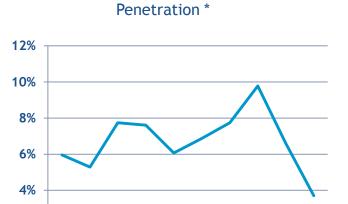

#### **TURNOVER**

Leasing penetration is still at low levels compared to EU average of 15% and North America average of 18%.

\*Leasing volume/ Private sector fixed investments (Buildings excluded)

2004

2003