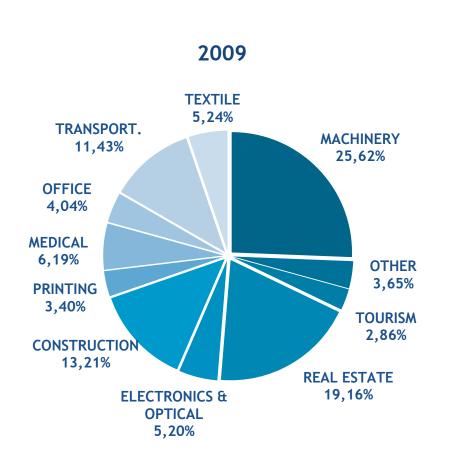

---------------------|------------------------------------|
| 19,387,000                | 2,904,000                 | 2.43                               |
| 1,900,000                 | 1,000                     | 0.05                               |
|                           | apital (TL)<br>19,387,000 | iş Leasing<br>19,387,000 2,904,000 |

#### **Subsidaires**

İş Factoring Finansman Hiz. A.Ş. 16,000,000 12,517,000 78.23

İş Yatırım (ISMEN) is a listed company.

314.724,19 TL dividend revenue received from İş Yatırım in 2009. (2008-231.080 TL)



#### **ORGANIZATION CHART**



## LEASE PORTFOLIO





#### TURNOVER million USD





branches in Turkey

#### **SALES CHANNELS**

Total number of customers in CRM database: 48.218





#### SECTORAL DISTRIBUTION





#### ASSET DISTRIBUTION







#### PORTFOLIO DEVELOPMENT





# İşLeasing GEOGRAPHICAL DISTRIBUTION



| OFFICES            | #<br>STAFF |
|--------------------|------------|
| Head Office        | 4          |
| Istanbul Europe    | 6          |
| Istanbul Asia      | 5          |
| Ankara Rep. Office | 5          |
| Antep "            | 3          |
| Bursa "            | 2          |
| İzmir "            | 4          |
| Antalya "          | 4          |
| TOTAL SALES STAFF  | 33         |
| TOTAL HEADCOUNT    | 95         |



#### **CURRENCY DISTRIBUTION**



| TL 000                   | 2009  | 2010 Q3 |
|--------------------------|-------|---------|
| Net FX position (Long)   | 4,188 | 4,699   |
| Net FX position / Equity | 1,04% | 1,02%   |



#### **MATURITY DISTRIBUTION**

average, months



# FINANCIA