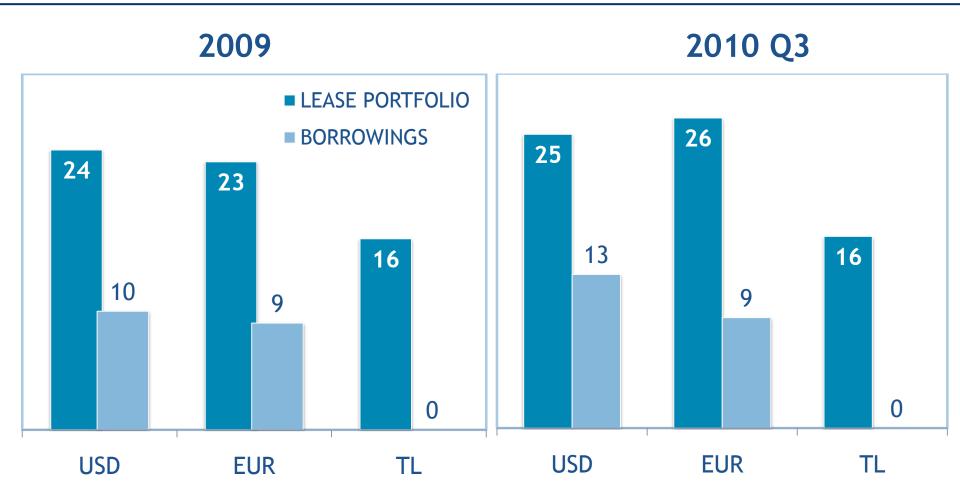

STRIBUTION







#### PORTFOLIO DEVELOPMENT





# İşLeasing GEOGRAPHICAL DISTRIBUTION



| OFFICES            | #<br>STAFF |
|--------------------|------------|
| Head Office        | 4          |
| Istanbul Europe    | 6          |
| Istanbul Asia      | 5          |
| Ankara Rep. Office | 5          |
| Antep "            | 3          |
| Bursa "            | 2          |
| İzmir "            | 4          |
| Antalya "          | 4          |
| TOTAL SALES STAFF  | 33         |
| TOTAL HEADCOUNT    | 95         |



#### **CURRENCY DISTRIBUTION**



| TL 000                   | 2009  | 2010 Q3 |
|--------------------------|-------|---------|
| Net FX position (Long)   | 4,188 | 4,699   |
| Net FX position / Equity | 1,04% | 1,02%   |



#### **MATURITY DISTRIBUTION**

average, months



# FINANCIAL PERFORMANCE





#### **HIGHLIGHTS**

| Million TL          | 2008  | 2009  | 2010 Q3 | Δ    |
|---------------------|-------|-------|---------|------|
| Leasing Receivables | 963   | 829   | 842     | 2%   |
| Assets              | 1236  | 1441  | 1850    | 28%  |
| Borrowings          | 928   | 1008  | 1349    | 34%  |
| Equity              | 285   | 405   | 450     | 11%  |
| Net Profit *        | 76    | 105   | 53      | -33% |
| ROAA*               | 6,7%  | 7,9%  | 4,3%    |      |
| ROAE*               | 30,5% | 30,6% | 16,6%   |      |

<sup>\*</sup> annualized



#### BALANCE SHEET (consolidated)

000 TL

|                             | 2008      | 2009      | 2010 Q3   |                                | 2008      | 2009      | 2010 Q3   |
|-------------------------