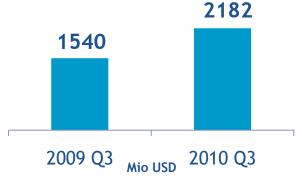

#### **New Leasing Volumes**

Source: Fider

# İşLeasing 2010 & 2009 Q3's COMPARED

Leasing volume increased %41 in 2010 Q3 compared to the same period of the previous year. İş Leasing ranked third with %8,8 market share.

6

Source: Fider