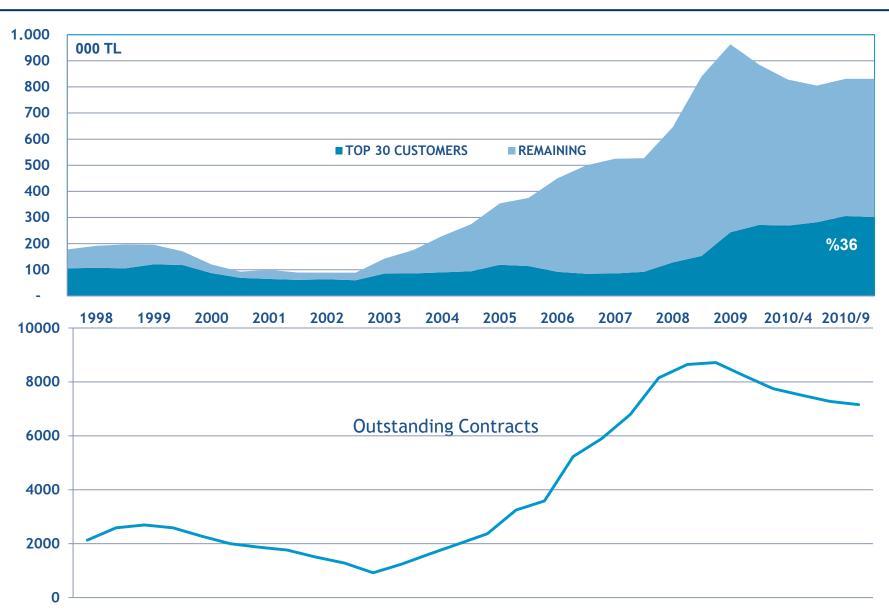

------------------------|
| 19,387,000                | 2,904,000                 | 2.43                               |
| 1,900,000                 | 1,000                     | 0.05                               |
|                           | apital (TL)<br>19,387,000 | iş Leasing<br>19,387,000 2,904,000 |

#### **Subsidaires**

İş Factoring Finansman Hiz. A.Ş. 16,000,000 12,517,000 78.23

İş Yatırım (ISMEN) is a listed company.

314.724,19 TL dividend revenue received from İş Yatırım in 2009. (2008-231.080 TL)



#### **ORGANIZATION CHART**



## LEASE PORTFOLIO





#### TURNOVER million USD





branches in Turkey

#### **SALES CHANNELS**

Total number of customers in CRM database: 48.218





#### SECTORAL DISTRIBUTION





#### ASSET DISTRIBUTION







#### PORTFOLIO DEVELOPMENT





# İşLeasing GEOGRAPHICAL DISTRIBUTION



| OFFICES            | #<br>STAFF |
|--------------------|------------|
| Head Office        | 4          |
| Istanbul Europe    | 6          |
| Istanbul Asia      | 5          |
| Ankara Rep. Office | 5          |
| Antep "            | 3          |
| Bursa "            | 2          |
| İzmir "            | 4          |
| Antalya "          | 4          |
| TOTAL SALES STAFF  | 33         |
| TOTAL HEADCOUNT    | 95         |



#### **CURRENCY DISTRIBUTION**



| TL 000                   | 2009  | 2010 Q3 |
|--------------------------|-------|---------|
| Net FX position (Long)   | 4,188 | 4,699   |
| Net FX position / Equity | 1,04% | 1,02%   |



#### **MATURITY DISTRIBUTION**

average, months



# FINANCIAL PERFORMANCE





#### **HIGHLIGH