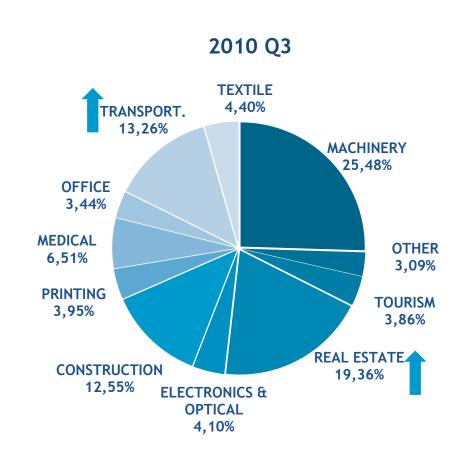

-------------------|------------------------------------|
| 19,387,000                | 2,904,000                 | 2.43                               |
| 1,900,000                 | 1,000                     | 0.05                               |
|                           | apital (TL)<br>19,387,000 | iş Leasing<br>19,387,000 2,904,000 |

#### **Subsidaires**

İş Factoring Finansman Hiz. A.Ş. 16,000,000 12,517,000 78.23

İş Yatırım (ISMEN) is a listed company.

314.724,19 TL dividend revenue received from İş Yatırım in 2009. (2008-231.080 TL)



#### **ORGANIZATION CHART**



## LEASE PORTFOLIO





#### TURNOVER million USD





branches in Turkey

#### **SALES CHANNELS**

Total number of customers in CRM database: 48.218





#### SECTORAL DISTRIBUTION





#### ASSET DISTRIBUTION







#### PORTFOLIO DEVELOPMENT





# İşLeasing GEOGRAPHICAL DISTRIBUTION



| OFFICES            | #<br>STAFF |
|--------------------|------------|
| Head Office        | 4          |
| Istanbul Europe    | 6          |
| Istanbul Asia      | 5          |
| Ankara Rep. Office | 5          |
| Antep "            | 3          |
| Bursa "            | 2          |
| İzmir "            | 4          |
| Antalya "          | 4          |
| TOTAL SALES STAFF  | 33         |
| TOTAL HEADCOUNT    | 95         |



#### **CURRENCY DISTRIBUTION**



| TL 000                   | 2009  | 2010 Q3 |
|--------------------------|-------|---------|
| Net FX position (Long)   | 4,188 | 4,699   |
| Net FX position / Equity | 1,04% | 1,02%   |



#### **MATURITY DISTRIBUTION**

average, months



# FINANCIAL