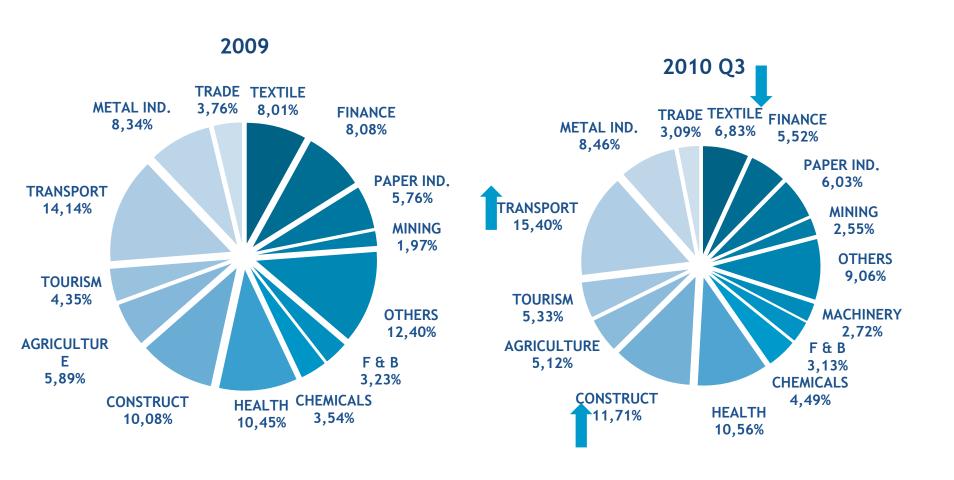

----------------------|---------------------------|------------------------------------|
| 19,387,000                | 2,904,000                 | 2.43                               |
| 1,900,000                 | 1,000                     | 0.05                               |
|                           | apital (TL)<br>19,387,000 | iş Leasing<br>19,387,000 2,904,000 |

#### **Subsidaires**

İş Factoring Finansman Hiz. A.Ş. 16,000,000 12,517,000 78.23

İş Yatırım (ISMEN) is a listed company.

314.724,19 TL dividend revenue received from İş Yatırım in 2009. (2008-231.080 TL)



#### **ORGANIZATION CHART**



## LEASE PORTFOLIO





#### TURNOVER million USD





branches in Turkey

#### **SALES CHANNELS**

Total number of customers in CRM database: 48.218





#### SECTORAL DISTRIBUTION





#### ASSET DISTRIBUTION







#### PORTFOLIO DEVELOPMENT





# İşLeasing GEOGRAPHICAL DISTRIBUTION



| OFFICES            | #<br>STAFF |
|--------------------|------------|
| Head Office        | 4          |
| Istanbul Europe    | 6          |
| Istanbul Asia      | 5          |
| Ankara Rep. Office | 5          |
| Antep "            | 3          |
| Bursa "            | 2          |
| İzmir "            | 4          |
| Antalya "          | 4          |
| TOTAL SALES STAFF  | 33         |
| TOTAL HEADCOUNT    | 95         |



#### **CURRENCY DISTRIBUTION**



| TL 000                   | 2009  | 2010 Q3 |
|--------------------------|-------|---------|
| Net FX position (Long)   | 4,188 | 4,699   |
| Net FX position / Equity | 1,04% | 1,02%   |



#### **MATURITY DISTRIBUTION**