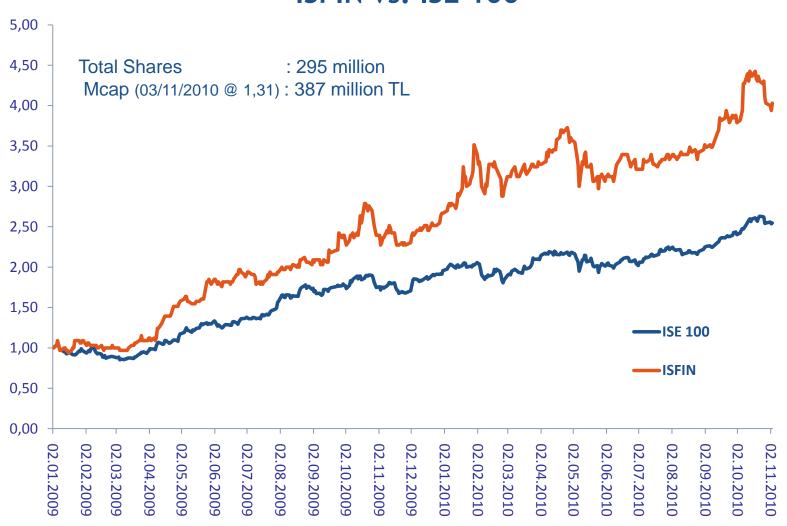

--|--------|---------|
| Gross NPL /Total Receivables | % 7,8 | % 7,0 | % 10,8 | % 7,9   |
| Net NPL / Net Receivables    | % 4,0 | % 4,3 | % 6,9  | % 4,4   |



| 000 TL          | LOSS RESERVE |
|-----------------|--------------|
| 2010 Opening    | (42.600)     |
| Reversals       | 5.565        |
| New provisions  | (7.320)      |
| Write-off       | -            |
| 2010 Q3 Closing | (44.355)     |

## **OTHER ISSUES**





#### MAIN STRATEGIES

- Target-based performance management system implemented.
- Increasing synergy with İşbank branches.
- Strategic partnerships, commercial agreements and strong relations with vendors to cover new customers.
   These relations will be an asset for operating leasing when available.



#### **Relative Share Performance**

#### ISFIN vs. ISE 100





#### **RATINGS**



#### **Foreign Currency**

Long-Term IDR BBB-Short-Term IDR F3

Outlook Stable

#### **Local Currency**

Long-Term IDR BBB-Short-Term IDR F3

Outlook Stable

#### **National**

Long-Term Rating AAA (tur)
Outlook Stable
Support Rating 2



#### **DISCLAIMER**

The information in this document has been obtained by İş Finansal Kiralama A.Ş. ("İş Leasing") from sources believed to be reliable, however, İş Leasing can not guarantee the accuracy, completeness, or correctness of such information. This document has been issued for information purposes only. The financial reports and statements announced by İş Leasing to the public and the relevant corporations are accepted to be the sole material. İş Leasing does not accept any liability whatsoever for any direct or consequ