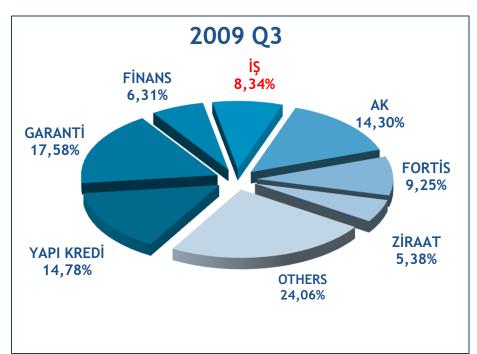

#### MARKET SHARES

# İşLeasing 2010 & 2009 Q3's COMPARED

Leasing volume increased %41 in 2010 Q3 compared to the same period of the previous year. İş Leasing ranked third with %8,8 market share.

6

Source: Fider